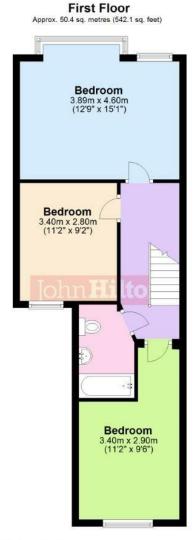

## 19 Stanmer Park Road, Brighton, BN1 7JL

- \* VIRTUAL VIEWING AVAILABLE

  \* 4 Double Bed Student House

  \* Separate living room (a bedroom will be changed GF front)

  \* Living room will be changed to dining room

  \* \$98.07 PP PW
- \* Neutral décor

  \* Bathroom, shower room and a further WC

  \* 2 WC's & 2 shower rooms

  \* Garden

  \* Furnished

- \* Will have new boiler

  \* Available 06 September 2021

  \* 11 Month Contract