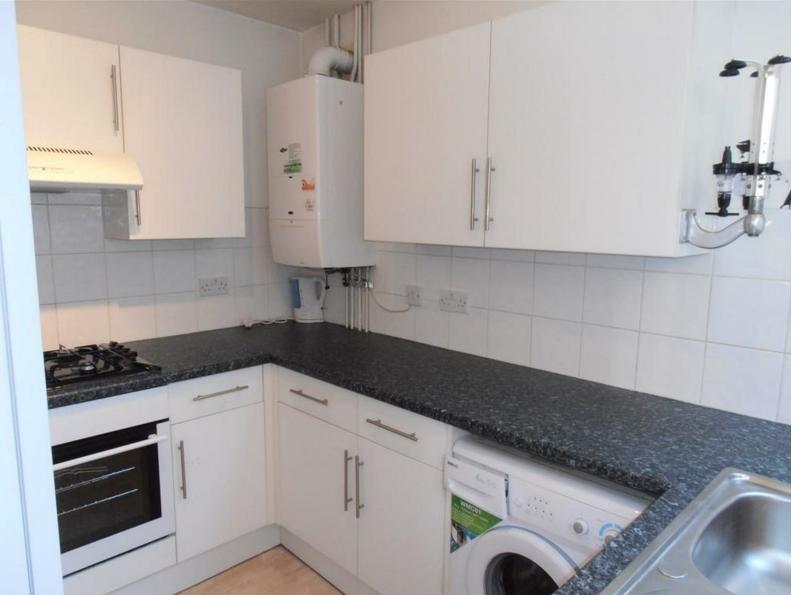

  \* \$98.07 PP PW
- \* Neutral décor

  \* Bathroom, shower room and a further WC

  \* 2 WC's & 2 shower rooms

  \* Garden

  \* Furnished

- \* Will have new boiler

  \* Available 06 September 2021

  \* 11 Month Contract