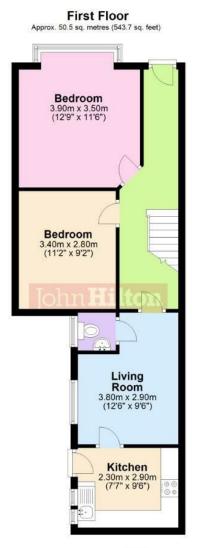

## 19 Stanmer Park Road, Brighton, BN1 7JL

- \* VIRTUAL VIEWING AVAILABLE

  \* 4 Double Bed Student House

  \* Separate living room (a bedroom will be changed GF front)

  \* Living room will be changed to dining room

  \* \$98.07 PP PW
- \* Neutral décor

  \* Bathroom, shower room and a further WC

  \* 2 WC's & 2 shower rooms

  \* Garden

  \* Furnished

- \* Will have new boiler

  \* Available 06 September 2021

  \* 11 Month Contract